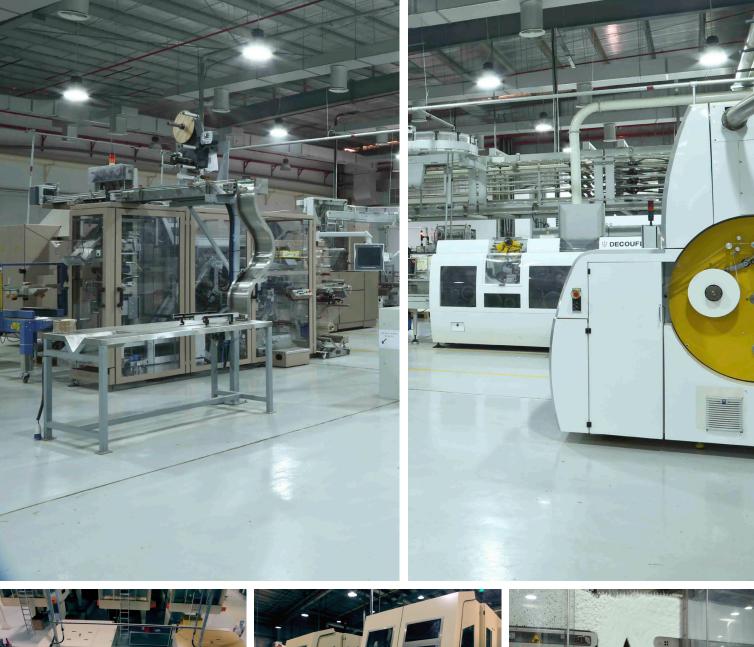

### **PRODUCTION LINES**

CIGARETTE production line: Decouflé, GD, Focke, Sasib

| Format          | Length |                    | Production Capacity Per Month |
|-----------------|--------|--------------------|-------------------------------|
| Nano            | 83mm   | CONDUMNIUMUMUMUMUM | 1.5 billion sticks            |
| Super Slims     | 99mm   |                    | 0.5 billion sticks            |
| Queen           | 83mm   |                    | 0.5 billion sticks            |
| King Size       | 84mm   |                    | 0.5 billion sticks            |
| 100's Soft Pack | 99mm   |                    | 0.5 billion sticks            |

CIGARETTE FILTER TUBE production line: Decouflé

King Size Filter Tube

CIGARETTE FILTER production line: Hauni

Custom sizes can be produced

TOBACCO production line: Garbuio Dickinson Production capacity 2 million kg per month

SHISHA TOBACCO production line: GD 1kg, 500g, 250g, 100g, 50g