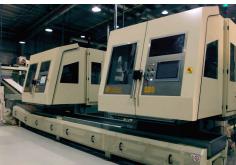

### **PRODUCTION LINES**

CIGARETTE production line: Decouflé, GD, Focke, Sasib

| Format          | Length |                    | Production Capacity Per Month |
|-----------------|--------|--------------------|-------------------------------|
| Nano            | 83mm   | CONDUMNIUMUMUMUMUM | 1.5 billion sticks            |
| Super Slims     | 99mm   |                    | 0.5 billion sticks            |
| Queen           | 83mm   |                    | 0.5 billion sticks            |
| King Size       | 84mm   |                    | 0.5 billion sticks            |
| 100's Soft Pack | 99mm   |                    | 0.5 billion sticks            |

CIGARETTE FILTER TUBE production line: Decouflé

King Size Filter Tube

CIGARETTE FILTER production line: Hauni

Custom sizes can be produced

TOBACCO production line: Garbuio Dickinson Production capacity 2 million kg per month