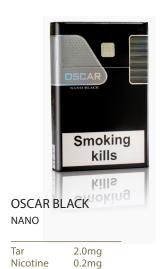

#### OSCAR BLACK

King size

2.0mg Tar Nicotine 0.2mg

#### OSCAR BLACK

Queen size

Tar 2.0mg Nicotine 0.2mg

#### OSCAR BLACK 100s Soft

Tar 2.0mg Nicotine 0.2mg