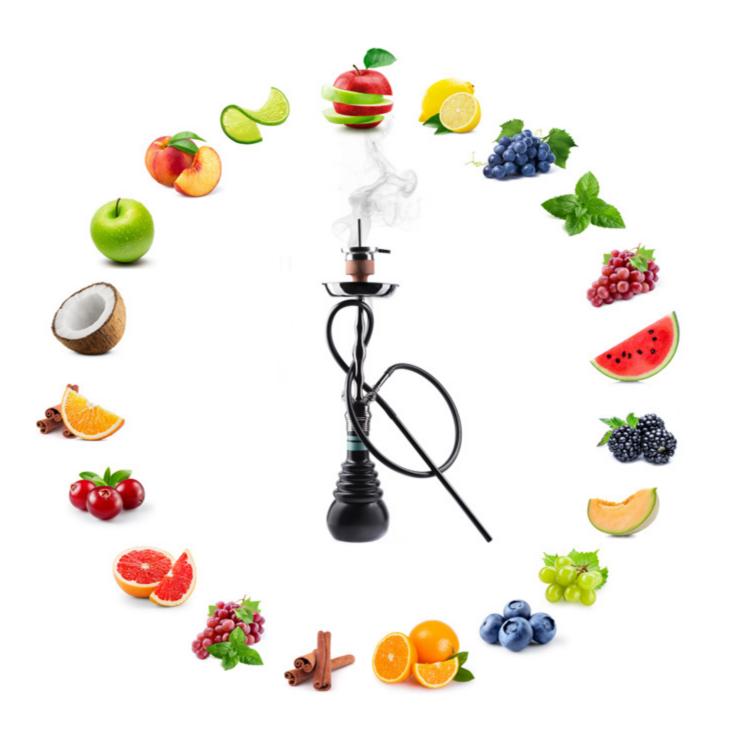

#### **AVAILABLE IN OVER 65 FLAVORS** 50G, 250G, 1KG

A perfectly mixed of exotic Berries to create a thrilled experience

A perfectly mixed of exotic Berries infused with a blast of mint coolness

Desirably sweet and packed with flavor, grapes with berry is a lively combination

The perfect mix of sweet ,sour berry along with the warmth squeezed clinch of sweet and aromatic caramel

The twist of cinnamon spice with a lash of exotic blueberries

ORANGE Zesty, juicy and citrusy with sweetness of aromatic orange flavor

**DOUBLE APPLE &** 

BLUEBERRY

**ORANGE & BLUEBERRY** Perfect mix of sweet and sour between orange and blueberry

APPLE CHERRY

Apples are sweet but enriched it

with a cherry on the top

**ORANGE & CINNAMON** Cinnamon spicy infusion with citrusy juicy orange twist

Mouthwateringly combination of Sweet & Sour that is flawlessly

**ORANGE & MINT** 

Citrus twist , juicy sweet with a blast

of mint coolness

& CINNAMON

The magic of cinnamon spice infused with the sweet & sour apple blast

This sour tasty & juicy lemon will refresh you with every smoke

Energetic taste of Grapes with a lash of sour

The perfect combination between sourness of berry and sweetness of gum

Berry Freshness infused with a blast of cool ice

Vanilla is smooth, sweet and mild. The floral aroma combines the generous smell and the warmth blast sweetness of Vanilla

Perfect mix of sweet and sour for you to indulge and enjoy the unique taste

DOUBLE APPLE

A balance mix between sweetness

of Red and sourness of green to

LEMMON MINT Citrus twist with a blast of

mint coolness

ICE ORANGE Icy and refreshing with sweet citrus orange twist

ICE LEMON Perfect quench of citrus blast with icy cool after taste

ICE LEMON & MINT Icy and refreshing, infused by the Icy and refreshing, infused by the

sourness of green apples

sourness of green apples

ICE GREEN APPLE

**FOUR SEASONS** Nothing better than a mix of four juicy and citrusy fruits of lemon , lime, grapefruit and and a zest of

sweet orange

Sweet and sour elusive taste with our secret twist

BOUNTEA Bringing the tropical dream into A Blast of cocoa with a blast of exotic and charming experience of exotic and smooth coconut our tropical coconut

BLUE MELON Everything sour will taste sweet ,our Blue Melon switch flavors for you to indulge with its unique taste

BLACK GRAPE

COCO LEMON

Tropical spark infused with a twist

of citrus blast

GRAPE MINT Perfect quench of citrus blast with icy cool infused by mint coolness

**CINNAMON & GUM** 

Cinnamon's taste and aroma will be a treat

for you and your friends. A mix of sugar,

spice and everything nice

Fresh and juicy with orangey glow

every smoke

**ICE CINNAMON & GUM** Perfect mix of cinnamon's spice with blasting fresh taste of icy gum

mint is amazingly icy and refreshing with long lasting blasts

MENTHOL FUSION Awesomely icy and refreshing

WATERMELON MINT Watermelon tropical infusion with coolness of mint

PISTACHIO MINT CREAM

MINT & GUM When the two sides are divided, that s Smooth taste Gum with a refreshing when the wonderful taste comes out mint taste that stays with a lash of cool minty cream

CAPPUCCINO Its bisque, its ivory indulging with friends as if at café

Stimulating and sweet blast of cola that ignite your thirst while you smoke

BORAVA Delicious & Juicy Borava is unique in its taste

**BLOOD ORANGE** & CARAMEL Flawlessly mixed Sweet and sour with a lash of citrus

Smooth taste Gum that last till the last smoke

MASTICA GUM

Infused by the beauty of the Greek islands Mastica Gum will take you there with its magical taste