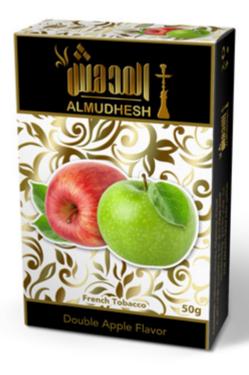

Vanilla is smooth, sweet and mild. The floral aroma combines the generous smell and the warmth blast sweetness of Vanilla

Perfect mix of sweet and sour for you to indulge and enjoy the unique taste

DOUBLE APPLE