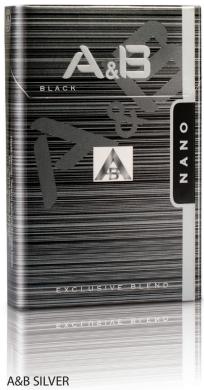

dence, and Iconic style is unique and the new Queens pack further enhances the range.

It is a rare accessory and a sign of elegance, a one-of-a-kind experience dedicated exclusively for you.

Mysterious on the outside, gorgeous on the inside – a product that must be seen.



Tar 2.0mg Nicotine 0.2mg



2.0mg

0.2mg

Tar

Nicotine

Galaxy KINGS EXCLUSIVE BLEND EXCLUSIVE BLEND **GALAXY RED** 

KING SIZE



#### **BLENDED BY THE MASTER WITH PASSION**

Blended by Masters with Passion, Love and Style The A&B person is an aroma rich cigarettes have excellent taste build based on a unique receipt.

A&B means perfect blend of fine selected tobaccos that were selected at tobacco auctions all over the world





#### A&B SILVER KING SIZE

Tar 2.0mg Nicotine 0.2mg





#### A&B SILVER QUEEN SIZE





NANO

2.0mg Tar Nicotine 0.2mg



NANO

2.0mg Tar Nicotine 0.2mg



### A&B MENTHOL SUPER SLIM

Tar 2.0mg Nicotine 0.2mg



### A&B WHITE SUPER SLIM

Tar 2.0mg Nicotine 0.2mg



#### A&B BLACK SUPER SLIM

Tar 2.0mg Nicotine 0.2mg



#### A&B SILVER SUPER SLIM



#### **ENLIGHTEN YOUR SENSES**

Under the authority of our Swiss Company, we go further and do things differently to ensure every detail, from seed to smoke, is discerningly considered.

We combine the latest technologies with artisanal approaches to deliver unique smoking experiences.





#### MAXICO RED KING SIZE

Tar 2.0mg Nicotine 0.2mg



#### MAXICO GOLD KING SIZE

Tar 2.0mg Nicotine 0.2mg

#### NANO



#### MAXICO RED NANO

Tar 2.0mg Nicotine 0.2mg



#### MAXICO GOLD NANO



#### MAXICO SILVER SUPER SLIM

Tar 2.0mg Nicot