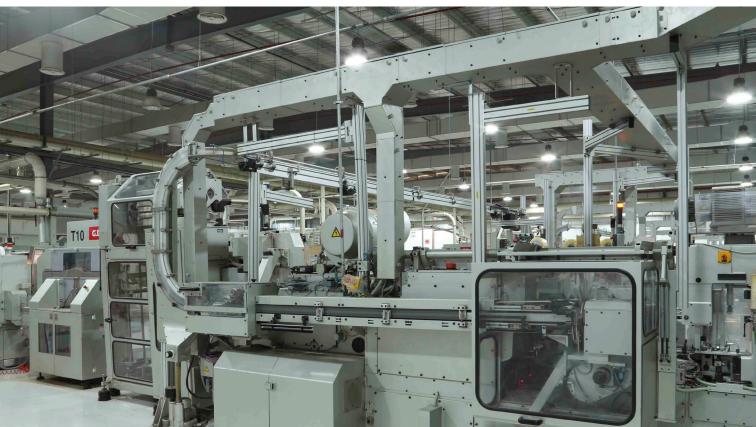

### **PRODUCTION LINES**

CIGARETTE production line: Decouflé, GD, Focke, Sasib

| Format          | Length |                    | Production Capacity Per Month |
|-----------------|--------|--------------------|-------------------------------|
| Nano            | 83mm   | CONDUMNIUMUMUMUMUM | 1.5 billion sticks            |
| Super Slims     | 99mm   |                    | 0.5 billion sticks            |
| Queen           | 83mm   |                    | 0.5 billion sticks            |
| King Size       | 84mm   |                    | 0.5 billion sticks            |
| 100's Soft Pack | 99mm   |                    | 0.5 billion sticks            |

CIGARETTE FILTER TUBE production line: Decouflé

King Size Filter Tube

CIGARETTE FILTER production line: Hauni

Custom sizes can be produced

TOBACCO production line: Garbuio Dickinson Production capacity 2 million kg per month