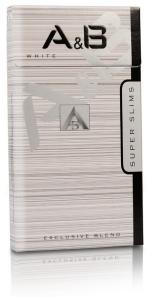

elegance, a one-of-a-kind experience dedicated exclusively for you.

Mysterious on the outside, gorgeous on the inside – a product that must be seen.



Tar 2.0mg Nicotine 0.2mg



2.0mg

0.2mg

Tar

Nicotine

Galaxy KINGS EXCLUSIVE BLEND EXCLUSIVE BLEND **GALAXY RED** 

KING SIZE



#### **BLENDED BY THE MASTER WITH PASSION**

Blended by Masters with Passion, Love and Style The A&B person is an aroma rich cigarettes have excellent taste build based on a unique receipt.

A&B means perfect blend of fine selected tobaccos that were selected at tobacco auctions all over the world





#### A&B SILVER KING SIZE

Tar 2.0mg Nicotine 0.2mg





#### A&B SILVER QUEEN SIZE





NANO

2.0mg Tar Nicotine 0.2mg



NANO

2.0mg Tar Nicotine 0.2mg



### A&B MENTHOL SUPER SLIM

Tar 2.0mg Nicotine 0.2mg



### A&B WHITE SUPER SLIM

Tar 2.0mg Nicotine 0.2mg



#### A&B BLACK SUPER SLIM

Tar 2.0mg Nicotine 0.2mg



#### A&B SILVER SUPER SLIM



#### **ENLIGHTEN YOUR SENSES**

Under the authority of our Swiss Company, we go further and do things differently to ensure every detail, from seed to smoke, is discerningly considered.

We combine the latest technologies with artisanal approaches to deliver unique smoking experiences.





#### MAXICO RED KING SIZE

Tar 2.0mg Nicotine 0.2mg



#### MAXICO GOLD KING SIZE

Tar 2.0mg Nicotine 0.2mg

#### NANO



#### MAXICO RED NANO

Tar 2.0mg Nicotine 0.2mg



#### MAXICO GOLD NANO



#### MAXICO SILVER SUPER SLIM

Tar 2.0mg Nicotine 0.2mg



### MAXICO BLUE SUPER SLIM

Tar 2.0mg Nicotine 0.2mg



### MAXICO MENTHOL SUPER SLIM

Tar 2.0mg Nicotine 0.2mg