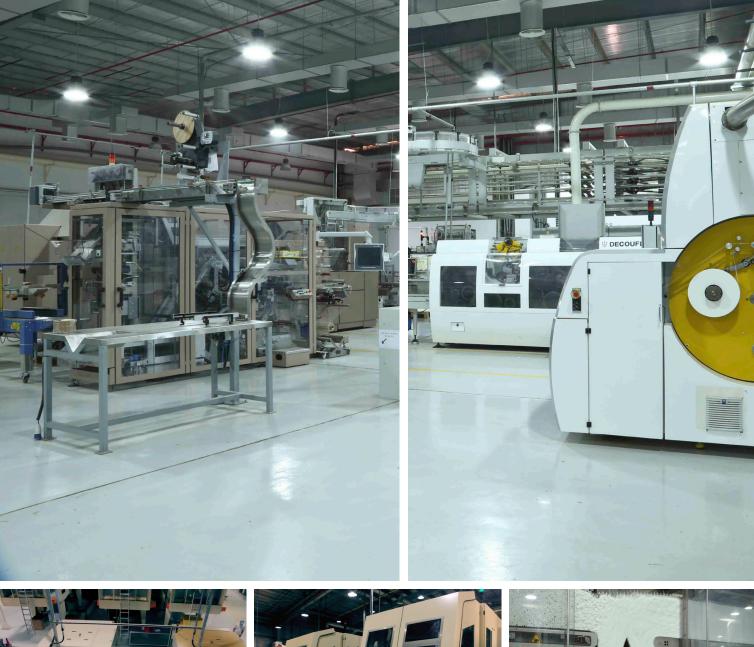

### **PRODUCTION LINES**

CIGARETTE production line: Decouflé, GD, Focke, Sasib

| Format          | Length |                    | Production Capacity Per Month |
|-----------------|--------|--------------------|-------------------------------|
| Nano            | 83mm   | CONDUMNIUMUMUMUMUM | 1.5 billion sticks            |
| Super Slims     | 99mm   |                    | 0.5 billion sticks            |
| Queen           | 83mm   |                    | 0.5 billion sticks            |
| King Size       | 84mm   |                    | 0.5 billion sticks            |
| 100's Soft Pack | 99mm   |                    | 0.5 billion sticks            |

CIGARETTE FILTER TUBE production line: Decouflé

King Size Filter Tube

CIGARETTE FILTER production line: Hauni

Custom sizes can be produced

TOBACCO production line: Garbuio Dickinson Production capacity 2 million kg per month