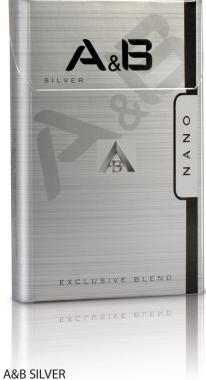

#### A&B SILVER QUEEN SIZE

NANO

2.0mg Tar Nicotine 0.2mg

NANO

2.0mg Tar Nicotine 0.2mg