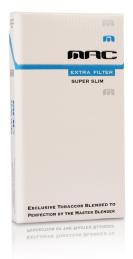

logies.



#### **FORMATS & VARIENTS**

#### KIng Size



MAC BLACK/GOLD

King Size

Tar

Nicotine

Tar 2.0mg Nicotine 0.2mg



2.0mg

0.2mg



MAC BLACK/RED

King Size

Tar 2.0mg Nicotine 0.2mg



MAC WHITE/BLUE

King Size

Tar 2.0mg Nicotine 0.2mg



MAC RED/GOLD

FF King Size

Tar 2.0mg Nicotine 0.2mg



King Size



#### MAC SILVER

Queen Size

Tar

Nicotine

Tar 2.0mg Nicotine 0.2mg



2.0mg

0.2mg



#### **MAC BLUE**

Queen Size

Tar 2.0mg Nicotine 0.2mg



#### MAC WHITE/GOLD

Queen Size

Tar 2.0mg Nicotine 0.2mg



#### MAC BLUE Queen Size



#### MAC WHITE/RED Nano

Tar 2.0mg Nicotine 0.2mg



#### MAC BLACK/GOLD Nano

Tar 2.0mg Nicotine 0.2mg



#### MAC WHITE/BLUE

Nano

Tar 2.0mg Nicotine 0.2mg



#### MAC SILVER

Nano



#### MAC MENTHOL Super Slim

Tar 2.0mg Nicotine 0.2mg



#### MAC BLUE Super Slim

Tar 2.0mg Nicotine 0.2mg



#### MAC RED Super Slim



#### **SMART CHOICE CRAFTED FOR MEN**

OSCAR is a great tasting, international quality cigarette, created from the finest grade tobaccos and presented at an affordable price.

BMJ TM is a proprietary innovation applied to the range to seal and protect the taste as rich and satisfying as the day it was made. OSCAR appeals to those who are down-to-earth, easy going and liked by many.

They look for simple and authentic brand choices, high quality ingredients - delivered at a fair price.



#### **FORMATS & VARIENTS**

#### KIng Size



#### OSCAR SILVER

King size

Tar 2.0mg Nicotine 0.2mg



#### **OSCAR BLUE**

King size

Tar 2.0mg Nicotine 0.2mg



#### OSCAR SUPREME WHITE

King size

| Tar      | 2.0mg |
|