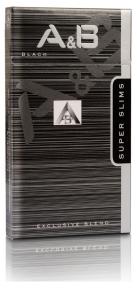

vely for you.

Mysterious on the outside, gorgeous on the inside – a product that must be seen.



Tar 2.0mg Nicotine 0.2mg



2.0mg

0.2mg

Tar

Nicotine

Galaxy KINGS EXCLUSIVE BLEND EXCLUSIVE BLEND **GALAXY RED** 

KING SIZE



#### **BLENDED BY THE MASTER WITH PASSION**

Blended by Masters with Passion, Love and Style The A&B person is an aroma rich cigarettes have excellent taste build based on a unique receipt.

A&B means perfect blend of fine selected tobaccos that were selected at tobacco auctions all over the world





#### A&B SILVER KING SIZE

Tar 2.0mg Nicotine 0.2mg





#### A&B SILVER QUEEN SIZE





NANO

2.0mg Tar Nicotine 0.2mg



NANO

2.0mg Tar Nicotine 0.2mg



### A&B MENTHOL SUPER SLIM

Tar 2.0mg Nicotine 0.2mg



### A&B WHITE SUPER SLIM

Tar 2.0mg Nicotine 0.2mg



#### A&B BLACK SUPER SLIM

Tar 2.0mg Nicotine 0.2mg



#### A&B SILVER SUPER SLIM



#### **ENLIGHTEN YOUR SENSES**

Under the authority of our Swiss Company, we go further and do things differently to ensure every detail, from seed to smoke, is discerningly considered.

We combine the latest technologies with artisanal approaches to deliver unique smoking experiences.





#### MAXICO RED KING SIZE

Tar 2.0mg Nicotine 0.2mg



#### MAXICO GOLD KING SIZE

Tar 2.0mg Nicotine 0.2mg

#### NANO



#### MAXICO RED NANO

Tar 2.0mg Nicotine 0.2mg



#### MAXICO GOLD NANO



#### MAXICO SILVER SUPER SLIM

Tar 2.0mg Nicotine 0.2mg



### MAXICO BLUE SUPER SLIM

Tar 2.0mg Nicotine 0.2mg



### MAXICO MENTHOL SUPER SLIM

Tar 2.0mg Nicotine 0.2mg

#### 100's SOFT



#### MAXICO BLUE 100's SOFT

Tar