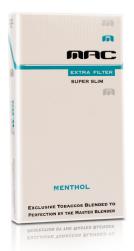

l values when combined with contemporary style and technologies.



#### **FORMATS & VARIENTS**

#### KIng Size



MAC BLACK/GOLD

King Size

Tar

Nicotine

Tar 2.0mg Nicotine 0.2mg



2.0mg

0.2mg



MAC BLACK/RED

King Size

Tar 2.0mg Nicotine 0.2mg



MAC WHITE/BLUE

King Size

Tar 2.0mg Nicotine 0.2mg



MAC RED/GOLD

FF King Size

Tar 2.0mg Nicotine 0.2mg



King Size



#### MAC SILVER

Queen Size

Tar

Nicotine

Tar 2.0mg Nicotine 0.2mg



2.0mg

0.2mg



#### **MAC BLUE**

Queen Size

Tar 2.0mg Nicotine 0.2mg



#### MAC WHITE/GOLD

Queen Size

Tar 2.0mg Nicotine 0.2mg



#### MAC BLUE Queen Size



#### MAC WHITE/RED Nano

Tar 2.0mg Nicotine 0.2mg



#### MAC BLACK/GOLD Nano

Tar 2.0mg Nicotine 0.2mg



#### MAC WHITE/BLUE

Nano

Tar 2.0mg Nicotine 0.2mg



#### MAC SILVER

Nano



#### MAC MENTHOL Super Slim

Tar 2.0mg Nicotine 0.2mg



#### MAC BLUE Super Slim

Tar 2.0mg Nicotine 0.2mg



#### MAC RED Super Slim



#### **SMART CHOICE CRAFTED FOR MEN**

OSCAR is a great tasting, international quality cigarette, created from the finest grade tobaccos and presented at an affordable price.

BMJ TM is a proprietary innovation applied to the range to seal and protect the taste as rich and satisfying as the day it was made. OSCAR appeals to those who are down-to-earth, easy going and liked by many.

They look for simple and authentic brand choices, high quality ingredients - delivered at a fair price.



#### **FORMATS & VARIENTS**

#### KIng Size



#### OSCAR SILVER

King size

Tar 2.0mg Nicotine 0.2mg



#### **OSCAR BLUE**

King size

Tar 2.0mg Nicotine 0.2mg



##