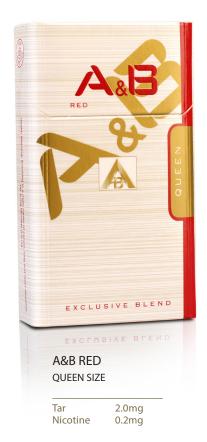

#### A&B SILVER QUEEN SIZE

NANO

2.0mg Tar Nicotine 0.2mg

NANO

2.0mg Tar Nicotine 0.2mg