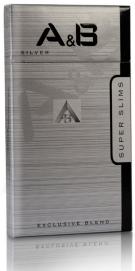

he inside – a product that must be seen.



Tar 2.0mg Nicotine 0.2mg



2.0mg

0.2mg

Tar

Nicotine

Galaxy KINGS EXCLUSIVE BLEND EXCLUSIVE BLEND **GALAXY RED** 

KING SIZE



#### **BLENDED BY THE MASTER WITH PASSION**

Blended by Masters with Passion, Love and Style The A&B person is an aroma rich cigarettes have excellent taste build based on a unique receipt.

A&B means perfect blend of fine selected tobaccos that were selected at tobacco auctions all over the world





#### A&B SILVER KING SIZE

Tar 2.0mg Nicotine 0.2mg





#### A&B SILVER QUEEN SIZE





NANO

2.0mg Tar Nicotine 0.2mg



NANO

2.0mg Tar Nicotine 0.2mg



### A&B MENTHOL SUPER SLIM

Tar 2.0mg Nicotine 0.2mg



### A&B WHITE SUPER SLIM

Tar 2.0mg Nicotine 0.2mg



#### A&B BLACK SUPER SLIM

Tar 2.0mg Nicotine 0.2mg



#### A&B SILVER SUPER SLIM



#### **ENLIGHTEN YOUR SENSES**

Under the authority of our Swiss Company, we go further and do things differently to ensure every detail, from seed to smoke, is discerningly considered.

We combine the latest technologies with artisanal approaches to deliver unique smoking experiences.





#### MAXICO RED KING SIZE

Tar 2.0mg Nicotine 0.2mg



#### MAXICO GOLD KING SIZE

Tar 2.0mg Nicotine 0.2mg

#### NANO



#### MAXICO RED NANO

Tar 2.0mg Nicotine 0.2mg



#### MAXICO GOLD NANO



#### MAXICO SILVER SUPER SLIM

Tar 2.0mg Nicotine 0.2mg



### MAXICO BLUE SUPER SLIM

Tar 2.0mg Nicotine 0.2mg



### MAXICO MENTHOL SUPER SLIM

Tar 2.0mg Nicotine 0.2mg

#### 100's SOFT



#### MAXICO BLUE 100's SOFT

Tar 2.0mg Nicotine 0.2mg



#### MAXICO SILVER 100's SOFT