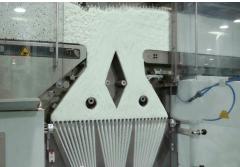

### **PRODUCTION LINES**

CIGARETTE production line: Decouflé, GD, Focke, Sasib

| Format          | Length |                    | Production Capacity Per Month |
|-----------------|--------|--------------------|-------------------------------|
| Nano            | 83mm   | CONDUMNIUMUMUMUMUM | 1.5 billion sticks            |
| Super Slims     | 99mm   |                    | 0.5 billion sticks            |
| Queen           | 83mm   |                    | 0.5 billion sticks            |
| King Size       | 84mm   |                    | 0.5 billion sticks            |
| 100's Soft Pack | 99mm   |                    | 0.5 billion sticks            |

CIGARETTE FILTER TUBE production line: Decouflé

King Size Filter Tube

CIGARETTE FILTER production line: Hauni

Custom sizes can be produced

TOBACCO production line: Garbuio Dickinson Production capacity 2 million kg per month